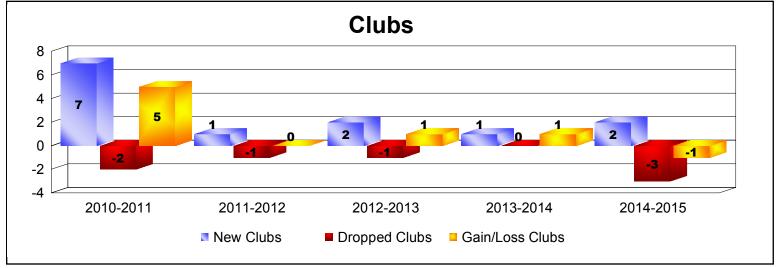

District 300 C3

As of June 2015 Cumulative

| Year      | New<br>Clubs | Dropped<br>Clubs | Gain/<br>Loss<br>Clubs | New<br>Members | Charter<br>Members | Reinstate<br>Members | Transfer<br>Members | Total<br>Member<br>Added | Total<br>Members<br>Dropped | Gain/<br>Loss<br>Members |
|-----------|--------------|------------------|------------------------|----------------|--------------------|----------------------|---------------------|--------------------------|-----------------------------|--------------------------|
| 2010-2011 | 7            | -2               | 5                      | 562            | 275                | 24                   | 15                  | 876                      | -466                        | 410                      |
| 2011-2012 | 1            | -1               | 0                      | 475            | 30                 | 29                   | 8                   | 542                      | -535                        | 7                        |
| 2012-2013 | 2            | -1               | 1                      | 604            | 59                 | 22                   | 11                  | 696                      | -660                        | 36                       |
| 2013-2014 | 1            | 0                | 1                      | 537            | 40                 | 20                   | 9                   | 606                      | -812                        | -206                     |
| 2014-2015 | 2            | -3               | -1                     | 625            | 74                 | 24                   | 9                   | 732                      | -456                        | 276                      |
| Average   | 3            | -1               | 1                      | 561            | 96                 | 24                   | 10                  | 690                      | -586                        | 105                      |