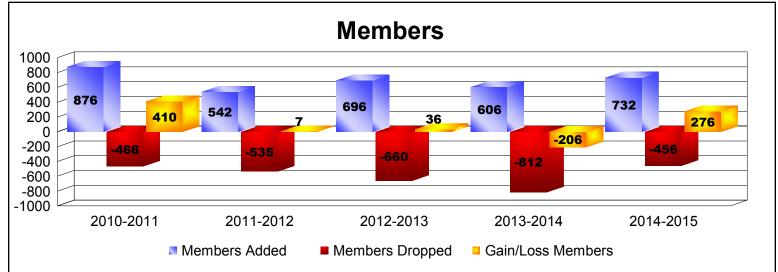

District 300 C3

As of June 2015 Cumulative

| Year      | New<br>Clubs | Dropped<br>Clubs | Gain/<br>Loss<br>Clubs | New<br>Members | Charter<br>Members | Reinstate<br>Members | Transfer<br>Members | Total<br>Member<br>Added | Total<br>Members<br>Dropped | Gain/<br>Loss<br>Members |
|-----------|--------------|------------------|------------------------|----------------|--------------------|----------------------|---------------------|--------------------------|-----------------------------|--------------------------|
| 2010-2011 | 7            | -2               | 5                      | 562            | 275                | 24                   | 15                  | 876                      | -466                        | 410                      |
| 2011-2012 | 1            | -1               | 0                      | 475            | 30                 | 29                   | 8                   | 542                      | -535                        | 7                        |
| 2012-2013 | 2            | -1               | 1                      | 604            | 59                 | 22                   | 11                  | 696                      | -660                        | 36                       |
| 2013-2014 | 1            | 0                | 1                      | 537            | 40                 | 20                   | 9                   | 606                      | -812                        | -206                     |
| 2014-2015 | 2            | -3               | -1                     | 625            | 74                 | 24                   | 9                   | 732                      | -456                        | 276                      |
| Average   | 3            | -1               | 1                      | 561            | 96                 | 24                   | 10                  | 690                      | -586                        | 105                      |